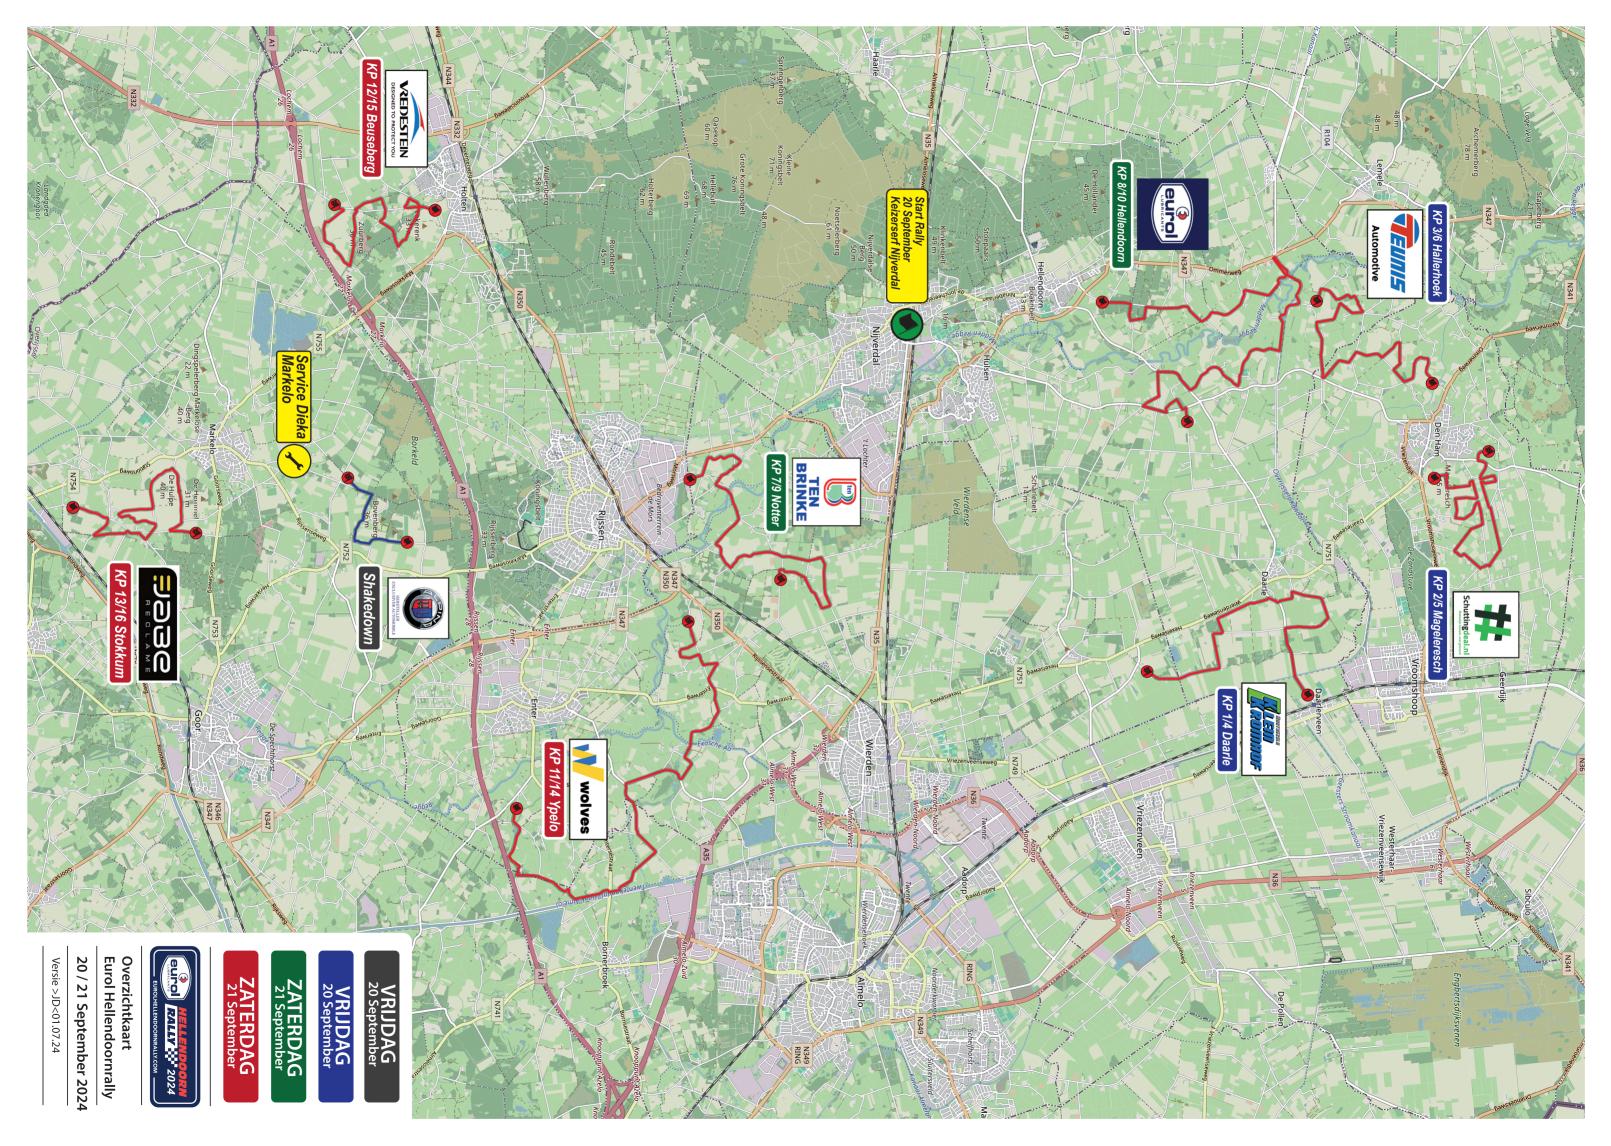

## EUROL HELLENDORN ZO EN 21 SEPTEMBER 2024

## OVERZICHTKAART

Misschien wel de mooiste rally van Nederland